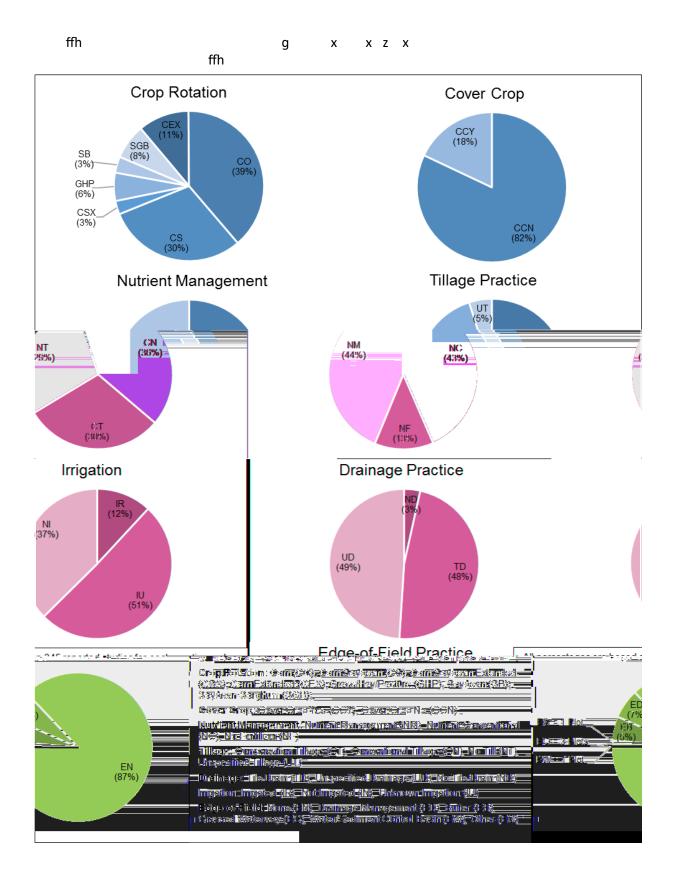

g ffh<br>z x g<br>ff& ffh | z<br>z<br>ffh                     |
| { g                                       | g z                                     | z z<br>ffh g x            | ffh                    | ffh                                 |                           | ffh ffh                           |
| {<br>                                     | x                                       | g z                       |                        | z                                   | x<br>z g                  | ffh                               |
|                                           | z<br>g ffffh<br>x g                     | g ff <b>ff</b> h          |                        | ffh<br>z                            | fffh<br>x                 |                                   |

g z







g





z ffh { z Z S Х S { H ffh g ffh { ffh ffh ffh х S Z g Ζ /š]•]u‰}Œšvšš}Œ}Pv]ÌšZššZ]•š•µuuŒÇ]•v}š]všv š} voǕ]•\_VZ}ÁÀŒU•ÀŒo‰Œš]fffh g ffh ffh g ff**ff**h g g Х Х f**ff**h Х g Ζ ffh ххх q 4.1 ffh Z S g ffhx z z ffh Ζ ffh ffh ffh ffh Ζ Ζ Ζ ffh g ffhx z ffh ffh gх S Z g ffh ffh ffh g ffh ffh ffh z Х Ζ ffh ffh ffh S ffh ffh ffh ffh g х g z ffh f**ff**h g Х z Ζ z ffh z Ζ Z Х Ζ z S z g х Z Х z Ζ х Ζ g ffh f**ff**h Х z X Х g Х fffh ffh z Ζ ххх q 4.2 ffh ffh ffh ffh g g g х g

Х g Х z Z g ffh g ffh z g ffh ffh ffh g z ffh g х ffh gz g g x ‰‰oÇ^•šŒ]vP•\_}(‰Œš] } •š} •šµ]•]všZ]v]š] À o}‰ 

|             |   |     |     |     |     |     |     | ffh |               |        |   | ffh        |   |          |     |     |
|-------------|---|-----|-----|-----|-----|-----|-----|-----|----------