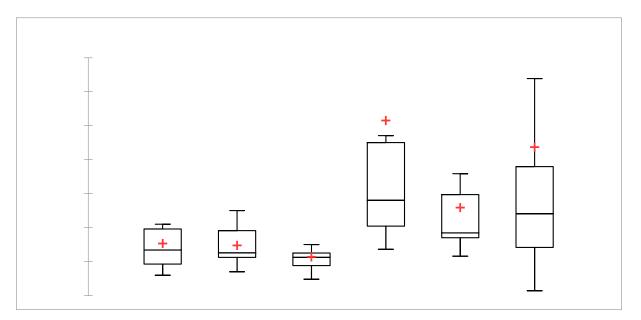

|     |      |       |      |
| ffh   | f   | fh   |       |          |       |     |     | z    | ffh  |    |     |      |       |      |
| ‰ } o | ομè | śvš  | }u ]v | š]}v (}o | o } Á | Ç   | , ^ | ]P % | ₀]šµ | ιŒ | } / | Ɖo}š | } u ‰ | Œ]•} |
|       |     |      | ffh   | g        |       |     |     |      |      |    | z   | ffh  |       |      |
| Z     |     |      |       |          |       | z   |     |      | ffh  |    |     | Z    |       |      |
| ffh   |     |      | g Z   | ffh      |       |     |     |      | g    |    | ffh |      |       |      |
| g     |     | g    |       |          |       |     |     | х    | ffh  |    |     |      |       |      |
|       |     |      |       | g        |       |     |     | g    |      |    |     | Z    |       |      |





|   | ff <b>g</b> |       | g x g | g       | ffh   | ffh ffh |
|---|-------------|-------|-------|---------|-------|---------|
| g |             |       | ffh   | ffh ffh | g ffh |         |
|   | z           | fffh  | х     | g       | ffh   | Z       |
| Z | g           | g ffh | ffh   |         |       |         |





|     |   |   | g z | z |   |       | g |
|-----|---|---|-----|---|---|-------|---|
| ffh | Z | g |     |   |   |       |   |
| ffh |   | Z |     | Z | g | z ffh | х |
|     | х |   |     |   |   |       |   |

| 4.3.1.2. |
|----------|
|----------|

| g   |     |   |       |     |     |     |     |   | х   |     |   |    | g |   |   |     | ffh |   |
|-----|-----|---|-------|-----|-----|-----|-----|---|-----|-----|---|----|---|---|---|-----|-----|---|
|     |     |