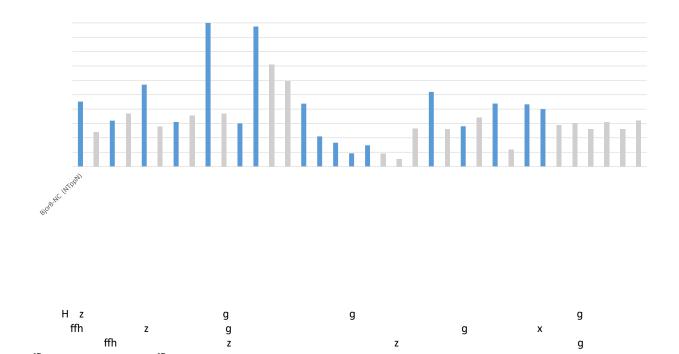

|     | g |    |   |   |   |     |     | Z |
|     |     |   |       |     |     |     |     |   |     |     |   |    |   | х |   |     | gх  |   |
|     |     |   |       |     |     |     |     |   |     |     |   | g  | g |   |   | Z   |     |   |
| ffh |     |   |       | z   |     | Z   |     |   |     |     |   |    |   |   |   |     |     |   |













4.3.1.3.

g g g fffh ffh z g ffh g f**ff**h ffh g g z ffh zχ x g Ζ g g g g ffh g Ζ Ζ g ffh ffh Ζ g Ζ Z ffh g z ffh ffh z ffh z g z ffh zх ffh ffh g z zg z g g •šµ]•X•‰]ššZ••]Pv](] všPvŒo]Ìš]}v•UšZ PDW •Z}Á• š ffh g g х Х g Z хх ffh ffh ffh Z ffh х g g g g z ffh ffh g Х g ffh ffh g g Ζ ffh g ]všZ ^^šµÇ 0E \_ v ^& 0Eš]o]Ì g ffh z ffh ffh g ffh ffh х ffh g g • šZ ^ðZ•\_ }(vµš0E] vš u v P u vš ~]X XU 0E]PZš •}µ0E U 0E Z] À z g





z ffh

х

ffh

|   | z   | ffh |   |     |        | ffh | g   | ffh   | Z   | х              |
|---|-----|-----|---|-----|--------|-----|-----|-------|-----|----------------|
|   |     | ffh |   |     | g      |     |     |       |     |                |
|   |     |     | Z | ffh |        |     | g   |       |     | f <b>fff</b> h |
| g |     |     |   |     |        |     |     | ffh   | ffg |                |
|   |     | х   |   |     |        | Z   |     | g ffh |     |                |
|   |     | g   |   |     |        |     |     | g     |     |                |
| g |     | g   |   |     | ffhffh |     |     | g g   | х   |                |
| z | ffh |     | g |     |        |     |     |       |     | х              |
|   |     |     |   |     |        |     | ffh | fffh  |     |