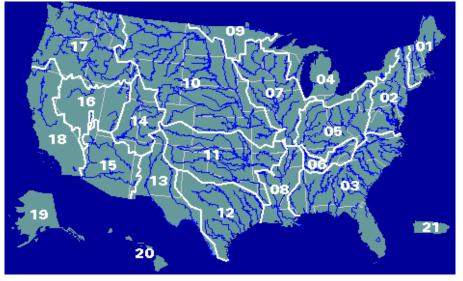

ffh ffh x g

g

х

Hgz<u>xggHg</u>

z ffh z z

|                                        |            |        | Bioreactor, Controlled Drainage | Buffer | Controlled Drainage | Cover Crop | Cover Crop, Controlled Drainage | Cover Crop, Fertilizer | Cover Crop, Fertilizer, Controlled Drainage,<br>Crop Rotation | Cover Crop, Filter Strip | Crop Rotation | Crop Rotation, Fertilizer | Cropping Systems | CRP, Cropping Systems | Drainage, Cropping System | Fertilizer | Fertilizer, Crop Rotation | Fertilizer, Terrace | General, Contour Planting, Tillage, Grass<br>Waterway | Grassed Waterway | Irrigation, Controlled Drainage, Fertilizer,<br>Intercropping | Tillage | Tillage, Controlled Drainage | Tillage, Cover Crop | Tillage, Fertilizer | Tillage, Fertilizer, WASCOB | Other              |
|----------------------------------------|------------|--------|---------------------------------|--------|---------------------|------------|---------------------------------|------------------------|---------------------------------------------------------------|--------------------------|---------------|---------------------------|------------------|-----------------------|---------------------------|------------|---------------------------|---------------------|-------------------------------------------------------|------------------|---------------------------------------------------------------|---------|------------------------------|---------------------|---------------------|-----------------------------|--------------------|
| New England                            | 0110000202 | 3      |                                 |        |                     |            |                                 |                        |                                                               |                          |               |                           |                  |                       |                           | 3          |                           |                     |                                                       |                  |                                                               |         |                              |                     |                     |                             |                    |
| Mid-Atlantic                           | 0201000102 | 2      |                                 |        |                     | 2          |                                 |                        |                                                               |                          |               |                           |                  |                       |                           |            |                           |                     |                                                       |                  |                                                               |         |                              |                     |                     |                             |                    |
| Mid-Atlantic                           | 0201000307 | 2      |                                 |        |                     |            |                                 |                        |                                                               |                          |               |                           |                  |                       |                           | 2          |                           |                     |                                                       |                  |                                                               |         |                              |                     |                     |                             |                    |
| Mid-Atlantic                           | 0201000808 | 2      |                                 |        |                     |            |                                 |                        |                                                               |                          |               |                           |                  |                       |                           |            |                           |                     |                                                       | 2                |                                                               |         |                              |                     |                     |                             |                    |
| Mid-Atlantic                           | 0201000811 | 3      |                                 |        |                     |            |                                 |                        |                                                               |                          |               |                           |                  |                       |                           |            |                           |                     |                                                       |                  |                                                               |         |                              |                     |                     | 3                           |                    |
| Mid-Atlantic                           | 0205030609 | 2      |                                 |        |                     |            |                                 |                        |                                                               |                          |               |                           |                  |                       |                           | 2          |                           |                     |                                                       |                  |                                                               |         |                              |                     |                     |                             |                    |
| Mid-Atlantic                           | 0205030611 | 2      |                                 |        |                     |            |                                 |                        |                                                               |                          |               |                           |                  |                       |                           |            |                           | 2                   |                                                       |                  |                                                               |         |                              |                     |                     |                             |                    |
| Mid-Atlantic                           | 0205030613 | 2      |                                 |        |                     |            |                                 |                        |                                                               |                          |               |                           |                  |                       |                           | 2          |                           |                     |                                                       |                  |                                                               |         |                              |                     |                     |                             |                    |
| Mid-Atlantic                           | 0206000204 | 1      |                                 | 1      |                     |            |                                 |                        |                                                               |                          |               |                           |                  |                       |                           |            |                           |                     |                                                       |                  |                                                               |         |                              |                     |                     |                             |                    |
| Mid-Atlantic                           | 0206000403 | 1      |                                 | 1      |                     |            |                                 |                        |                                                               |                          |               |                           |                  |                       |                           |            |                           |                     |                                                       |                  |                                                               |         |                              |                     |                     |                             |                    |
| Mid-Atlantic                           | 0206000602 | 2      |                                 |        |                     |            |                                 |                        |                                                               |                          |               |                           |                  |                       |                           |            |                           |                     |                                                       |                  |                                                               | 2       |                              |                     |                     |                             |                    |
| Mid-Atlantic                           | 0207001108 | 1      |                                 | 1      |                     |            |                                 |                        |                                                               |                          |               |                           |                  |                       |                           |            |                           |                     |                                                       |                  |                                                               |         |                              |                     |                     |                             |                    |
| Mid-Atlantic                           | 0208010901 | 16     |                                 |        |                     | 16         |                                 |                        |                                                               |                          |               |                           |                  |                       |                           |            |                           |                     |                                                       |                  |                                                               |         |                              |                     |                     |                             |                    |
| Mid-Atlantic                           | 0208011004 | 1      |                                 |        |                     |            |                                 |                        |                                                               |                          |               |                           |                  |                       |                           |            |                           |                     |                                                       |                  |                                                               |         |                              |                     |                     |                             | 1                  |
| South Atlantic-Gulf                    | 0311020401 | 3      |                                 | 3      |                     |            |                                 |                        |                                                               |                          |               |                           |                  |                       |                           |            |                           |                     |                                                       |                  |                                                               |         |                              |                     |                     |                             |                    |
| Ohio                                   | 0504000119 | 14     |                                 |        |                     |            |                                 |                        |                                                               |                          |               |                           |                  |                       |                           |            |                           |                     |                                                       |                  |                                                               | 4       |                              | 10                  |                     |                             |                    |
| Ohio                                   | 0510020507 | 3      |                                 |        |                     |            |                                 |                        |                                                               |                          |               |                           |                  |                       |                           |            |                           |                     |                                                       |                  |                                                               | 3       |                              |                     |                     |                             |                    |
| Ohio                                   | 0512010810 | 4      |                                 |        |                     |            |                                 |                        |                                                               |                          |               |                           |                  |                       |                           |            |                           |                     |                                                       |                  |                                                               | 4       |                              |                     |                     |                             |                    |
| Ohio                                   | 0512020703 | 9      |                                 |        |                     |            |                                 |                        |                                                               |                          |               |                           |                  |                       | 9                         |            |                           |                     |                                                       |                  |                                                               |         |                              |                     |                     |                             |                    |
| Tennessee                              | 0603000207 | 3      |                                 |        |                     |            |                                 |                        |                                                               |                          |               |                           |                  |                       |                           | 3          |                           |                     |                                                       |                  |                                                               |         |                              |                     |                     |                             | $\square$          |
| Upper Mississippi                      | 0702000203 | 4      |                                 |        |                     |            |                                 |                        |                                                               |                          |               |                           |                  |                       |                           | -          |                           |                     |                                                       |                  |                                                               |         |                              |                     | 4                   |                             |                    |
| Upper Mississippi                      | 0702000708 | 2      |                                 |        |                     |            |                                 |                        |                                                               |                          |               |                           |                  |                       |                           | 2          |                           |                     |                                                       |                  |                                                               |         |                              |                     | -                   |                             |                    |
| Upper Mississippi                      | 0702000804 | 13     |                                 |        |                     | 4          |                                 |                        |                                                               |                          |               |                           |                  | 3                     |                           |            | 2                         |                     |                                                       |                  |                                                               |         |                              |                     | 4                   |                             | $\square$          |
| Upper Mississippi                      | 0702000806 | 4      |                                 |        |                     |            |                                 |                        |                                                               |                          |               |                           | 4                | 0                     |                           |            | -                         |                     |                                                       |                  |                                                               |         |                              |                     |                     |                             |                    |
| Upper Mississippi                      | 0702001101 | 8      |                                 |        |                     |            |                                 |                        |                                                               |                          |               |                           | -                |                       |                           | 8          |                           |                     |                                                       |                  |                                                               |         |                              |                     |                     |                             |                    |
|                                        | 0704000202 | 4      |                                 |        |                     |            |                                 |                        |                                                               |                          |               |                           |                  |                       |                           | 0          |                           |                     |                                                       |                  |                                                               | 4       |                              |                     |                     |                             | $\vdash$           |
| Upper Mississippi                      | 0708010503 | 4      | 3                               |        |                     | 3          |                                 |                        |                                                               | 3                        | 9             |                           |                  |                       |                           |            |                           |                     |                                                       |                  |                                                               | 4       |                              |                     |                     | -                           | $\vdash$           |
| Upper Mississippi                      | 0708010504 | 3      | J                               | 3      |                     | 5          |                                 |                        |                                                               | 3                        | 3             |                           |                  |                       |                           |            |                           |                     |                                                       |                  |                                                               |         |                              |                     |                     |                             | $\vdash$           |
| Upper Mississippi                      | 0708020112 | 27     |                                 | 5      |                     |            |                                 | 7                      |                                                               |                          |               |                           |                  |                       |                           | 8          |                           |                     |                                                       |                  |                                                               | 12      |                              |                     |                     |                             | $\vdash$           |
| Upper Mississippi<br>Upper Mississippi | 0709000205 | 27     |                                 |        |                     |            |                                 | '                      |                                                               |                          |               |                           |                  |                       |                           | °<br>9     |                           |                     |                                                       |                  |                                                               | 12      |                              |                     | 13                  |                             | $\vdash$           |
|                                        | 0711000303 | 6      |                                 | 3      |                     |            |                                 | —                      |                                                               |                          |               |                           |                  |                       |                           | э          |                           |                     |                                                       |                  |                                                               |         |                              |                     | ы                   |                             | $\vdash$           |
| Upper Mississippi                      | 0711000505 | 6<br>1 |                                 | 3      |                     |            |                                 |                        |                                                               |                          |               |                           |                  |                       |                           |            |                           |                     | 3                                                     |                  |                                                               |         |                              |                     | 1                   |                             | $\left  - \right $ |
| Upper Mississippi                      | 0714010801 | 2      |                                 | 2      |                     |            |                                 | -                      |                                                               | -                        |               |                           |                  |                       |                           |            |                           |                     |                                                       |                  |                                                               |         |                              |                     | 1                   |                             | $\vdash$           |
| Upper Mississippi                      | 0807020208 | 2      |                                 | 2      | 8                   |            |                                 |                        |                                                               |                          |               |                           |                  |                       |                           |            |                           |                     |                                                       |                  |                                                               |         |                              |                     |                     |                             | $\vdash$           |
| Lower Mississippi                      | 1020020308 |        |                                 |        | ö                   |            |                                 |                        |                                                               | <u> </u>                 |               |                           |                  |                       |                           | 2          |                           |                     |                                                       |                  |                                                               |         |                              |                     |                     | <u> </u>                    | $\vdash$           |
| Missouri                               | 1024000206 | 3      |                                 |        |                     |            |                                 |                        |                                                               |                          |               |                           |                  |                       |                           | 3          |                           |                     |                                                       |                  |                                                               |         |                              |                     |                     |                             | $\vdash$           |
| Missouri                               | 1207010101 | 1      |                                 |        |                     |            |                                 |                        |                                                               |                          |               |                           |                  |                       |                           | 1          |                           |                     |                                                       |                  |                                                               |         |                              |                     |                     |                             | $\vdash$           |
| Texas-Gulf                             |            | 12     |                                 |        |                     |            |                                 |                        |                                                               |                          |               |                           |                  |                       |                           | 6          |                           |                     |                                                       |                  |                                                               | 6       |                              |                     |                     |                             | $\vdash$           |
| Texas-Gulf                             | 1207020401 | 2      |                                 |        |                     |            |                                 |                        |                                                               |                          |               |                           |                  |                       |                           | 2          |                           |                     |                                                       |                  |                                                               |         |                              |                     |                     |                             | $\square$          |
| Pacific Northwest                      | 1709000905 | 6      |                                 |        |                     |            |                                 | 6                      |                                                               |                          |               |                           |                  |                       |                           |            |                           |                     |                                                       |                  |                                                               |         |                              |                     |                     |                             | $\square$          |
| Outside U.S./Unknown                   | - 999999   | 62     |                                 | 3      | 11                  |            | 4                               |                        | 10                                                            |                          |               | 10                        |                  |                       |                           | 6          |                           |                     |                                                       |                  | 8                                                             | 6       |                              |                     | 4                   |                             |                    |

|                      |            |    | Bioreactor, Controlled Drainage | Buffer | Controlled Drainage | Cover Crop | Cover Crop, Controlled Drainage | Cover Crop, Fertilizer | Cover Crop, Fertilizer, Controlled Drainage,<br>Crop Rotation | Cover Crop, Filter Strip | Crop Rotation | Crop Rotation, Fertilizer | Cropping Systems | CRP, Cropping Systems | Drainage, Cropping System | Fertilizer | Fertilizer, Crop Rotation | Fertilizer, Terrace | General, Contour Planting, Tillage, Grass<br>Waterway | Grassed Waterway | Irrigation, Controlled Drainage, Fertilizer,<br>Intercropping | Tillage | Tillage, Controlled Drainage | Tillage, Cover Crop | Tillage, Fertilizer | Tillage, Fertilizer, WASCOB | Other |
|----------------------|------------|----|---------------------------------|--------|---------------------|------------|---------------------------------|------------------------|---------------------------------------------------------------|--------------------------|---------------|---------------------------|------------------|-----------------------|---------------------------|------------|---------------------------|---------------------|-------------------------------------------------------|------------------|---------------------------------------------------------------|---------|------------------------------|---------------------|---------------------|-----------------------------|-------|
| Mid-Atlantic         | 0207001108 | 1  |                                 | 1      |                     |            |                                 |                        |                                                               |                          |               |                           |                  |                       |                           |            |                           |                     |                                                       |                  |                                                               |         |                              |                     |                     |                             |       |
| Mid-Atlantic         | 0208011004 | 1  |                                 |        |                     |            |                                 |                        |                                                               |                          |               |                           |                  |                       |                           |            |                           |                     |                                                       |                  |                                                               |         |                              |                     |                     |                             | 1     |
| South Atlantic-Gulf  | 0316010603 | 6  |                                 | 6      |                     |            |                                 |                        |                                                               |                          |               |                           |                  |                       |                           |            |                           |                     |                                                       |                  |                                                               |         |                              |                     |                     |                             |       |
| Ohio                 | 0504000119 | 14 |                                 |        |                     |            |                                 |                        |                                                               |                          |               |                           |                  |                       |                           |            |                           |                     |                                                       |                  |                                                               | 4       |                              | 10                  |                     |                             |       |
| Ohio                 | 0512010810 | 4  |                                 |        |                     |            |                                 |                        |                                                               |                          |               |                           |                  |                       |                           |            |                           |                     |                                                       |                  |                                                               | 4       |                              |                     |                     |                             |       |
| Ohio                 | 0512020703 | 3  |                                 |        |                     |            |                                 |                        |                                                               |                          |               |                           |                  |                       | 3                         |            |                           |                     |                                                       |                  |                                                               |         |                              |                     |                     |                             |       |
| Upper Mississippi    | 0702000804 | 8  |                                 |        |                     | 4          |                                 |                        |                                                               |                          |               |                           |                  | 2                     |                           |            | 2                         |                     |                                                       |                  |                                                               |         |                              |                     |                     |                             |       |
| Upper Mississippi    | 0702000806 | 3  |                                 |        |                     |            |                                 |                        |                                                               |                          |               |                           | 3                |                       |                           |            |                           |                     |                                                       |                  |                                                               |         |                              |                     |                     |                             |       |
| Upper Mississippi    | 0702001101 | 8  |                                 |        |                     |            |                                 |                        |                                                               |                          |               |                           |                  |                       |                           | 8          |                           |                     |                                                       |                  |                                                               |         |                              |                     |                     |                             |       |
| Upper Mississippi    | 0702000708 | 2  |                                 |        |                     |            |                                 |                        |                                                               |                          |               |                           |                  |                       |                           | 2          |                           |                     |                                                       |                  |                                                               |         |                              |                     |                     |                             |       |
| Upper Mississippi    | 0708010503 | 18 | 3                               |        |                     | 3          |                                 |                        |                                                               | 3                        | 9             |                           |                  |                       |                           |            |                           |                     |                                                       |                  |                                                               |         |                              |                     |                     |                             |       |
| Upper Mississippi    | 0708010504 | 3  |                                 | 3      |                     |            |                                 |                        |                                                               |                          |               |                           |                  |                       |                           |            |                           |                     |                                                       |                  |                                                               |         |                              |                     |                     |                             |       |
| Upper Mississippi    | 0708020112 | 25 |                                 |        |                     |            |                                 | 5                      |                                                               |                          |               |                           |                  |                       |                           | 8          |                           |                     |                                                       |                  |                                                               | 12      |                              |                     |                     |                             |       |
| Upper Mississippi    | 0711000303 | 6  |                                 | 3      |                     |            |                                 |                        |                                                               |                          |               |                           |                  |                       |                           |            |                           |                     | 3                                                     |                  |                                                               |         |                              |                     |                     |                             |       |
| Upper Mississippi    | 0711000601 | 2  |                                 |        |                     |            |                                 |                        |                                                               |                          |               |                           |                  |                       |                           |            |                           |                     |                                                       |                  |                                                               |         |                              |                     | 2                   |                             |       |
| Upper Mississippi    | 0714010801 | 2  |                                 | 2      |                     |            |                                 |                        |                                                               |                          |               |                           |                  |                       |                           |            |                           |                     |                                                       |                  |                                                               |         |                              |                     |                     |                             |       |
| Lower Mississippi    | 0803020406 | 2  |                                 |        |                     |            |                                 |                        |                                                               |                          |               |                           |                  |                       |                           |            |                           |                     |                                                       |                  |                                                               | 2       |                              |                     |                     |                             |       |
| Missouri             | 1020020308 | 3  |                                 |        |                     |            |                                 |                        |                                                               |                          |               |                           |                  |                       |                           | 3          |                           |                     |                                                       |                  |                                                               |         |                              |                     |                     |                             |       |
| Missouri             | 10290101   | 3  |                                 |        |                     |            |                                 |                        |                                                               |                          |               |                           |                  |                       |                           |            |                           |                     |                                                       |                  |                                                               |         |                              |                     | 3                   |                             |       |
| Missouri             | 1029010104 | 9  |                                 |        |                     |            |                                 |                        |                                                               |                          |               |                           |                  |                       |                           |            |                           |                     |                                                       |                  |                                                               |         |                              |                     | 9                   |                             | _     |
| Arkansas-White-Red   | 11070205   | 4  |                                 |        |                     |            |                                 |                        |                                                               |                          |               |                           |                  |                       |                           |            |                           |                     |                                                       |                  |                                                               |         |                              |                     | 4                   |                             |       |
| Outside U.S./Unknown | - 999999   | 16 |                                 | 2      | 3                   |            | 4                               |                        |                                                               |                          |               |                           |                  |                       |                           | 3          |                           |                     |                                                       |                  |                                                               |         | 4                            |                     |                     |                             | _     |