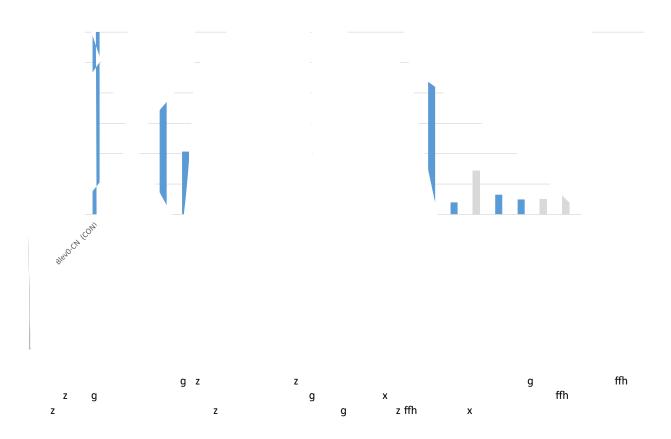

|                                           | g x x                                   |                           | ffh                    |                                     | fffh                      | ffh                               |
|-------------------------------------------|-----------------------------------------|---------------------------|------------------------|-------------------------------------|---------------------------|-----------------------------------|
| s x                                       | g g                                     | g<br>ffh                  | x<br>x ffh             | ffh                                 | х                         | Z                                 |
| z<br>^]∨•~<br>/v]š] o<br>g x<br>f2hx<br>z | Ɖo}Œš                                   | ]}v }(šZ]•<br>z ffhx<br>x | š] • šZ<br>^]vv _<br>g | % % CE }<br>g x<br>x z<br>g ffh ffh | Z (}ŒŠZ<br>g              | ffh<br>‰OE š] • (}<br>ïðñ •šµ Ç C |
| g<br>z<br>{ ffh<br>{ ffh                  | Z                                       | ffh z<br>z<br>ffh<br>ffh  | g ffh                  | z<br>ffh<br>ffh x g<br>ffh          | z g mm                    |                                   |
| { ffh                                     |                                         |                           | Z                      | ffh ffh                             | g x                       |                                   |
| g<br>x<br>ffh                             | ffh                                     | ffh<br>z z                |                        | Z                                   | x<br>z ffh ffh            |                                   |
|                                           | ffh z<br>g<br>ffh<br>x<br>g ffh ffh ffh |                           | x                      |                                     | g ffh<br>z x g<br>ff& ffh | z<br>z<br>ffh                     |
| { g                                       | g z                                     | z z<br>ffh g x            | ffh                    | ffh                                 |                           | ffh ffh                           |
| {<br>                                     | x                                       | g z                       |                        | z                                   | x<br>z g                  | ffh                               |
|                                           | z<br>g ffffh<br>x g                     | g ff <b>ff</b> h          |                        | ffh<br>z                            | fffh<br>x                 |                                   |