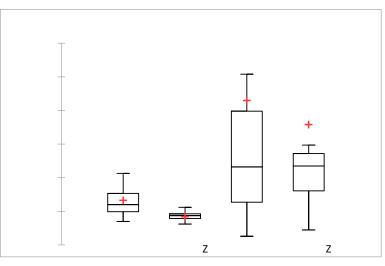

| g   |     |     | Z |     |     |   |    |   |   |   | х   |     |   |
| х   |     | g |       |     |     |     |     |   | Z   | g   |   |    |   |   |   |     | Z   |   |
| ffh |     |   |       | ffh | ffh | ffh |     |   |     |     | f | fh |   |   |   | ffh |     |   |
|     |     |   | ff    | h   | Z   |     |     |   |     |     |   |    |   |   |   | ffh |     |   |
|     |     |   |       |     |     | Z   |     |   |     |     | g |    |   |   |   |     |     | Z |
|     |     |   |       |     |     |     |     |   |     |     |   |    |   | х |   |     | gх  |   |
|     |     |   |       |     |     |     |     |   |     |     |   | g  | g |   |   | Z   |     |   |
| ffh |     |   |       | z   |     | Z   |     |   |     |     |   |    |   |   |   |     |     |   |













4.3.1.3.

g g g fffh ffh z g ffh g f**ff**h ffh g g z ffh zχ x g Ζ g g g g ffh g Ζ Ζ g ffh ffh Ζ g Ζ Z ffh g z ffh ffh z ffh z g z ffh zх ffh ffh g z zg z g g •šµ]•X•‰]ššZ••]Pv](] všPvŒo]Ìš]}v•UšZ PDW •Z}Á• š ffh g g х Х g Z хх ffh ffh ffh Z ffh х g g g g z ffh ffh g Х g ffh ffh g g Ζ ffh g ]všZ ^^šµÇ 0E \_ v ^& 0Eš]o]Ì g ffh z ffh ffh g ffh ffh х ffh g g • šZ ^ðZ•\_ }(vµš0E] vš u v P u vš ~]X XU 0E]PZš •}µ0E U 0E Z] À z g





z ffh

х

ffh

|   | z   | ffh |   |     |        | ffh | g   | ffh   | Z   | х              |
|---|-----|-----|---|-----|--------|-----|-----|-------|-----|----------------|
|   |     | ffh |   |     | g      |     |     |       |     |                |
|   |     |     | Z | ffh |        |     | g   |       |     | f <b>fff</b> h |
| g |     |     |   |